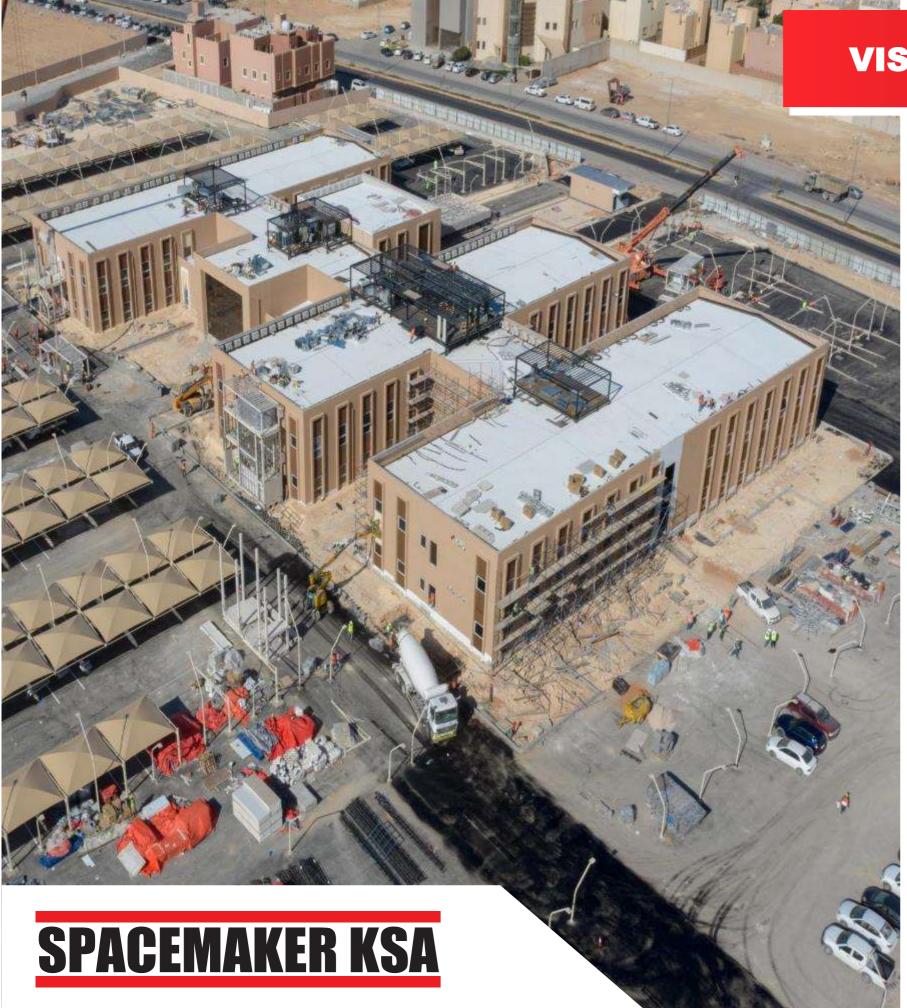

# **SPACEMAKER KSA**

# FAST TRACK MODULAR SOLUTIONS



P.O. Box: 1538 Dammam 31972 Eastern Province, Kingdom of Saudi Arabia

ILLEREFEEEEE

............



+966 13 833 7657 +966 13 833 7435





info@spacemakerksa.com



### VISION



### To become the Leading Supplier of modular solutions in the Middle East

### SPACEMAKER KSA is one of the leading manufacturers of Fast-Track Modular Solutions in Saudi Arabia

### **COMPANY OVERVIEW**



- 20+ years of experience in the GCC using Light Gauge Steel Structures Technology
- ISO certificate 9001:2008
- Production capacity of up to 1,000 m<sup>2</sup> of Modular Units per day







- \$6 Million Jeddah Dam
- \$16 Million Jubail Nesma Camp
- \$13 Million Namariq Camp Awarded
- \$25 Million Jizan Aramco Camp
- \$6 Million Hitachi Camp
- \$11 Million AGC Camp
- **\$7 Million Drilling Rig Camp**
- \$6 Million Nasser Al Hajri Camp
- \$5 Million Technicas Reunidas Site Office & Camp
- \$11 Million NEOM Main Camp
- \$6 Million DGDA Office in Riyah
- \$15 Million 5