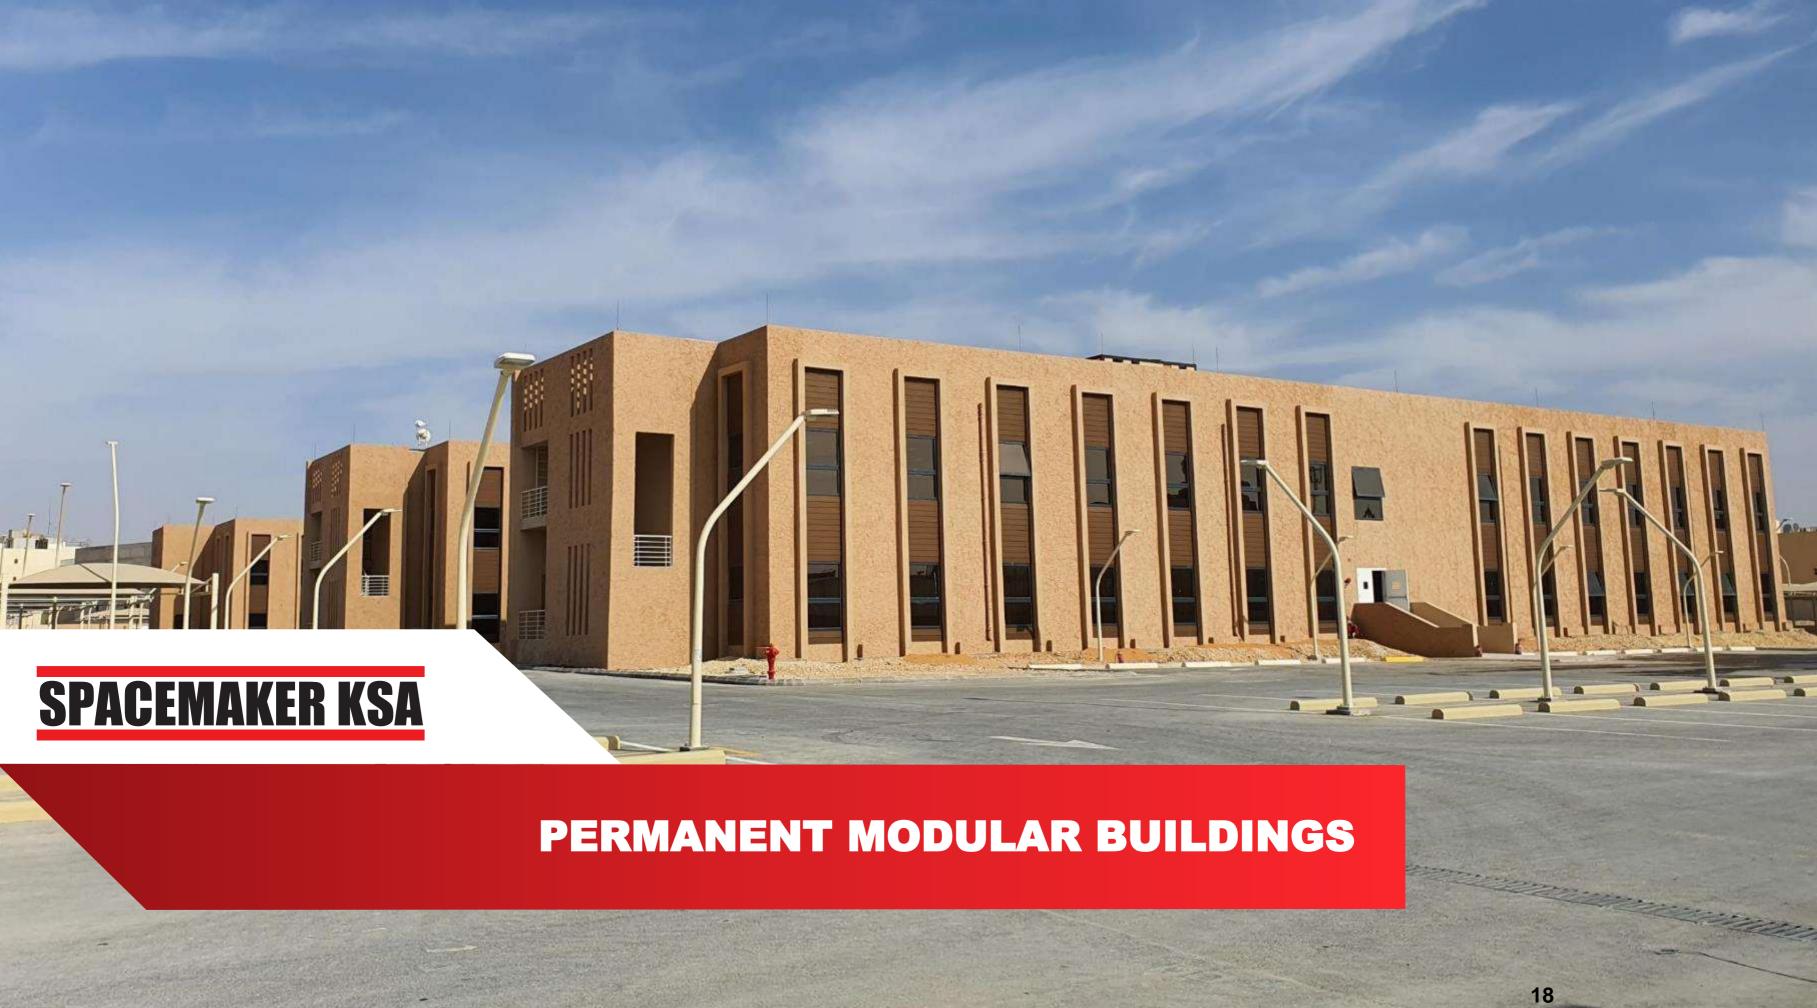

### **PERMANENT MODULAR BUILDINGS**

- Up to 25 floors

- •

### • Up to 50% faster construction

### • Up to 20% cost saving over the full project

### Indistinguishable from traditional buildings

### PERMANENT MODULAR BUILDINGS : PREVIOUS PROJECTS

20