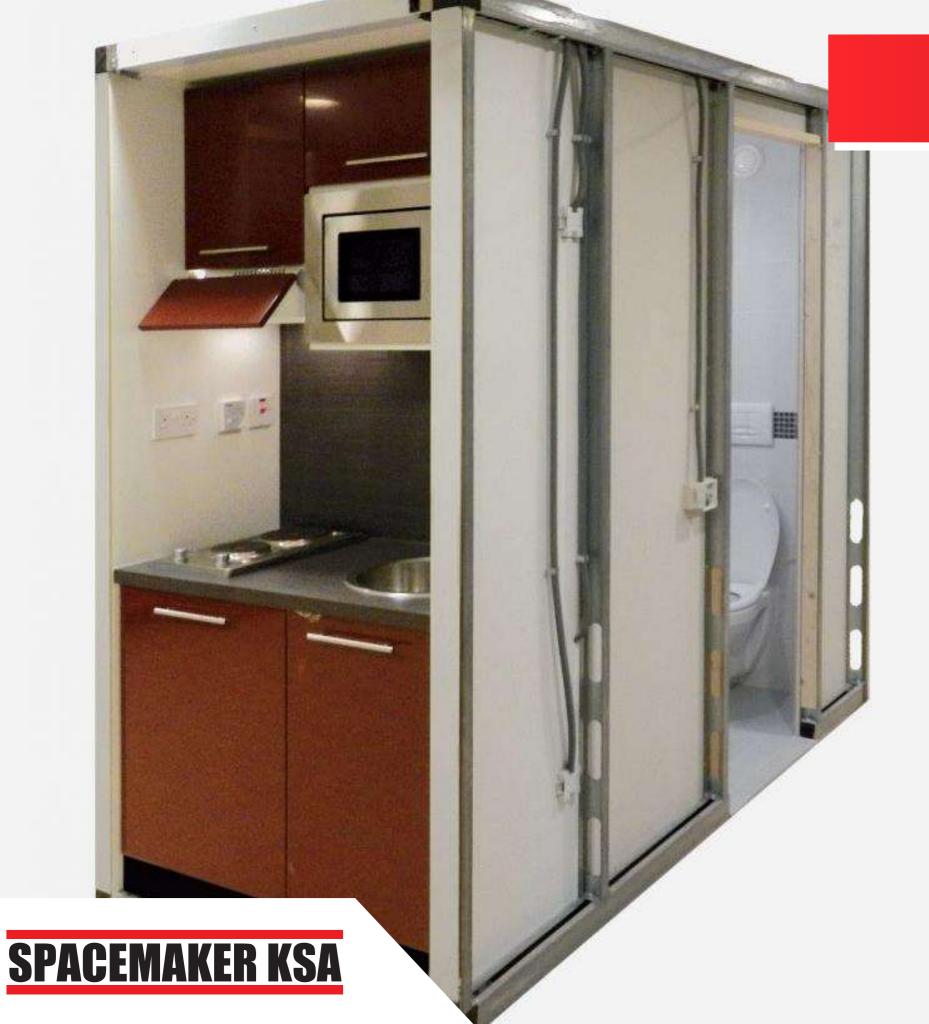

### **Types of PODs**

**Bathroom PODs** are ready made bathroom units

**Combo PODs** are a combination of kitchen & bathroom

Utility PODs are a great way to save on building electrical, & fire alarm rooms

# **Combo PODs**

A combination of bathroom and kitchen PODs; combo PODs are ideally suited for projects where space is limited. The bathroom and kitchen can both fit and be delivered in one POD.

**SPACEMAKER KSA** 