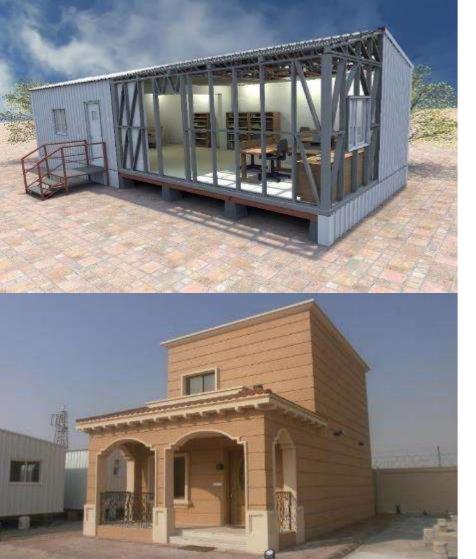

### **TEMPORARY MODULAR BUILDINGS : PREVIOUS PROJECTS**

### **PERMANENT MODULAR BUILDINGS**

- Up to 25 floors

- •

### PERMANENT MODULAR BUILDINGS : PREVIOUS PROJECTS

20