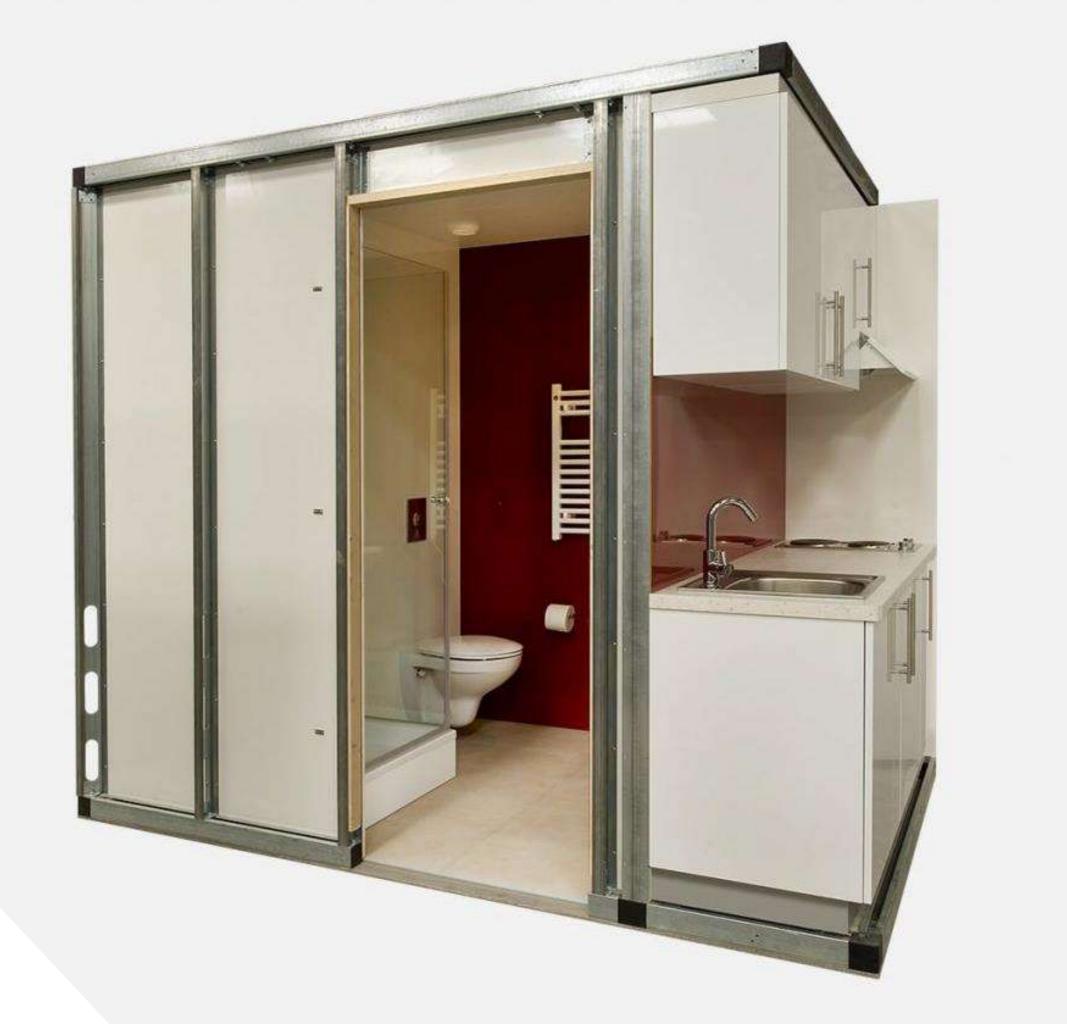

### **Types of PODs**

**Bathroom PODs** are ready made bathroom units

**Combo PODs** are a combination of kitchen & bathroom

Utility PODs are a great way to save on building electrical, & fire alarm rooms

# **Combo PODs**

A combination of bathroom and kitchen PODs; combo PODs are ideally suited for projects where space is limited. The bathroom and kitchen can both fit and be delivered in one POD.

**SPACEMAKER KSA** 