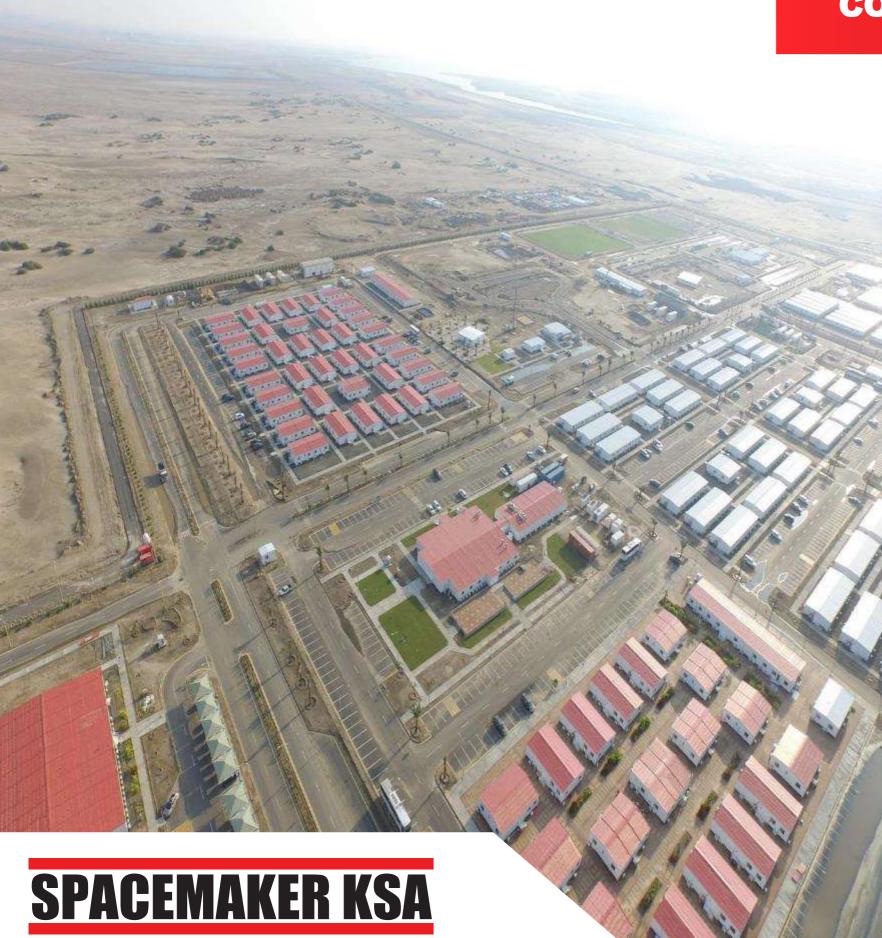

# **SPACEMAKER KSA**

# FAST TRACK MODULAR SOLUTIONS



P.O. Box: 1538 Dammam 31972 Eastern Province, Kingdom of Saudi Arabia

ILLEREFEEEEE

............



+966 13 833 7657 +966 13 833 7435





info@spacemakerksa.com



### VISION



### To become the Leading Supplier of modular solutions in the Middle East

### SPACEMAKER KSA is one of the leading manufacturers of Fast-Track Modular Solutions in Saudi Arabia

### **COMPANY OVERVIEW**



- 20+ years of experience in the GCC using Light Gauge Steel Structures Technology
- ISO certificate 9001:2008
- Production capacity of up to 1,000 m<sup>2</sup> of Modular Units per day







- \$6 Million Jeddah Dam
- \$16 Million Jubail Nesma Camp
- \$13 Million Namariq Camp Awarded
- \$25 Million Jizan Aramco Camp
- \$6 Million Hitachi Camp
- \$11 Million AGC Camp
- **\$7 Million Drilling Rig Camp**
- \$6 Million Nasser Al Hajri Camp
- \$5 Million Technicas Reunidas Site Office & Camp
- \$11 Million NEOM Main Camp
- \$6 Million DGDA Office in Riyah
- \$15 Million 5000Man Camp, Red Sea Camp

### **MAIN CUSTOMER GROUPS**





### OIL & GAS

### GENERAL CONTRACTING

### HOUSING MINISTRIES

### MILITARY



### **WHY STEEL ?**

Steel has higher strength, ductility and lower weight than c