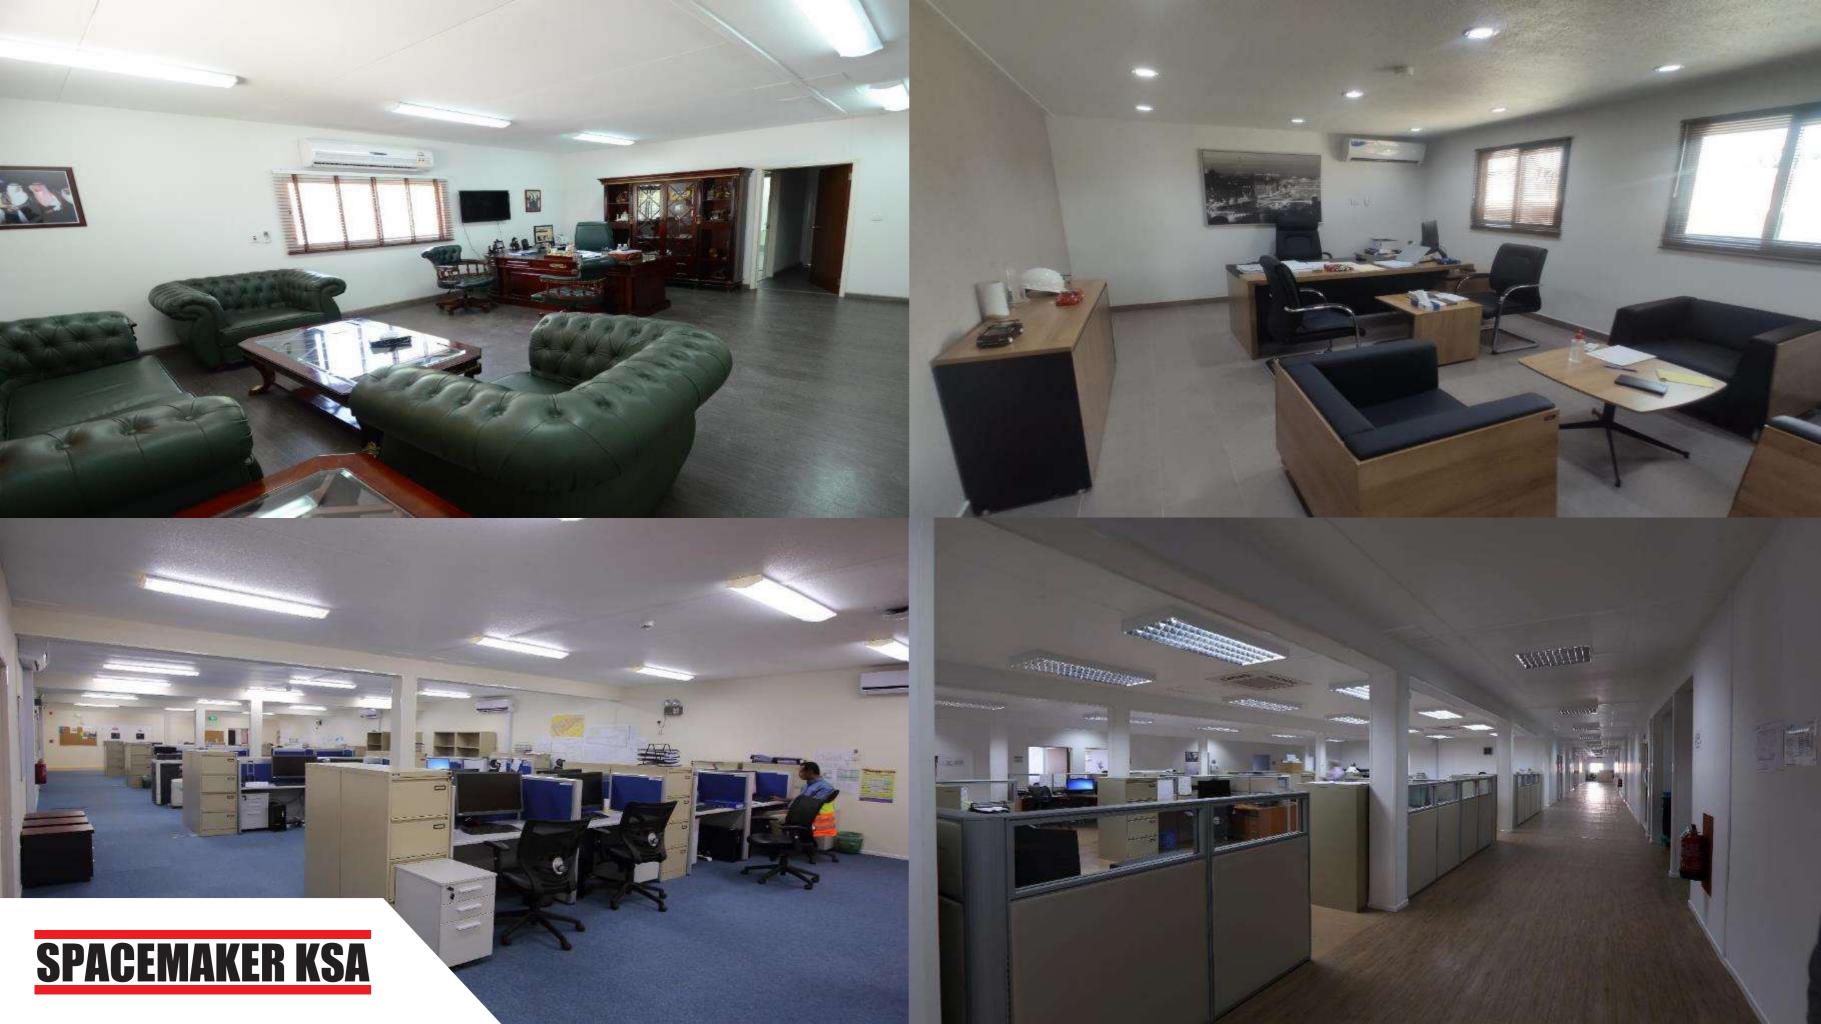

### **OUR FACILITY**

# 20,000 sqm covered space Up to 1000 sqm per day Up to 20 PODs per day

45,000 sqm land