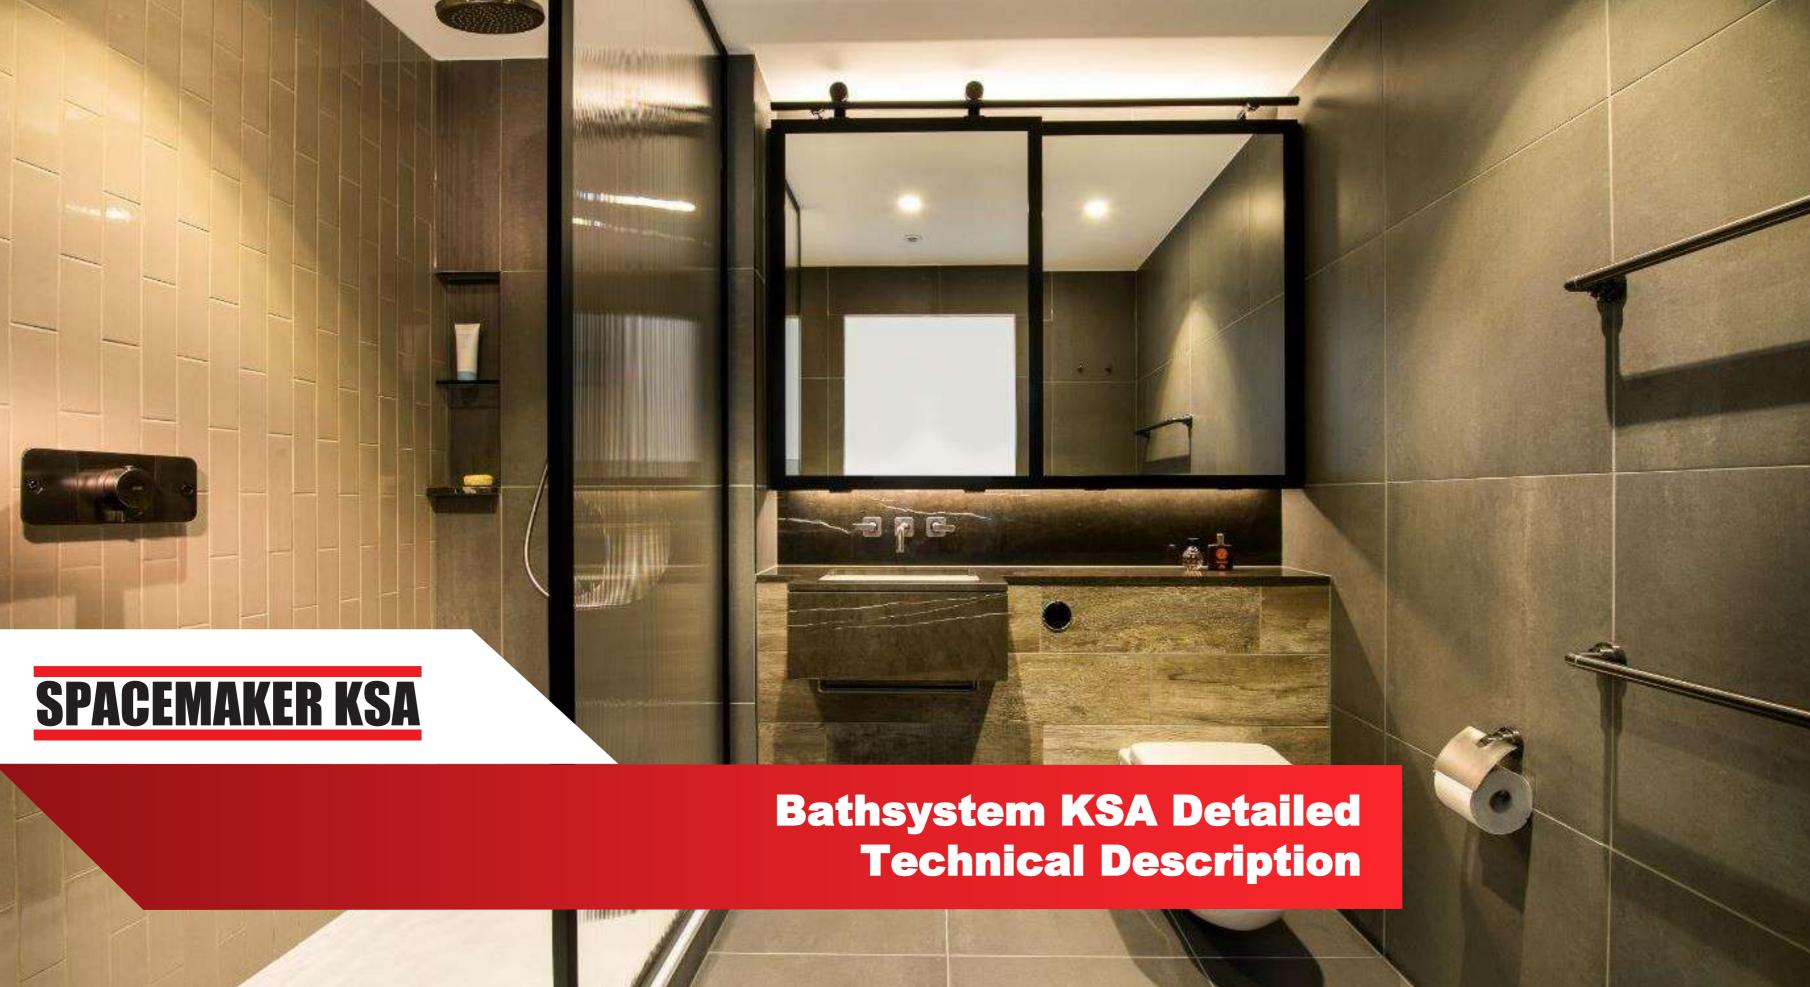

### **Bathsystem KSA Detailed Technical Description**

### **POD Structure**, **Construction & Assembly**

Walls: Lightweight Steel Frame

**Ceiling: Lightweight Steel Panel** 

**Base: Cement Board or Concrete** 

Waterproofing

Tiling, Adhesive & Grout

**Internal Finishes** 