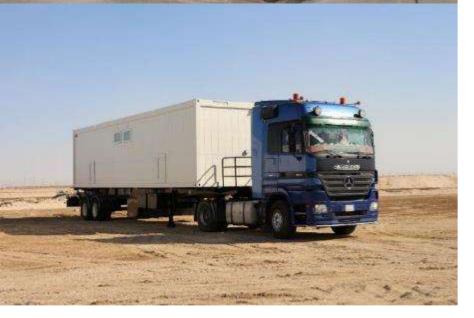

**Oil & Gas Units** 

# Spacepak

I NG

#### **SPACEPAK**

# Modified Container Units Mobile Oil Drilling Rig Units

For Office, Living, Clinics, Kitchens, Laboratories, Laundry, Gym, Etc.

Designed for heavy duty use, frequent movement and harsh environments