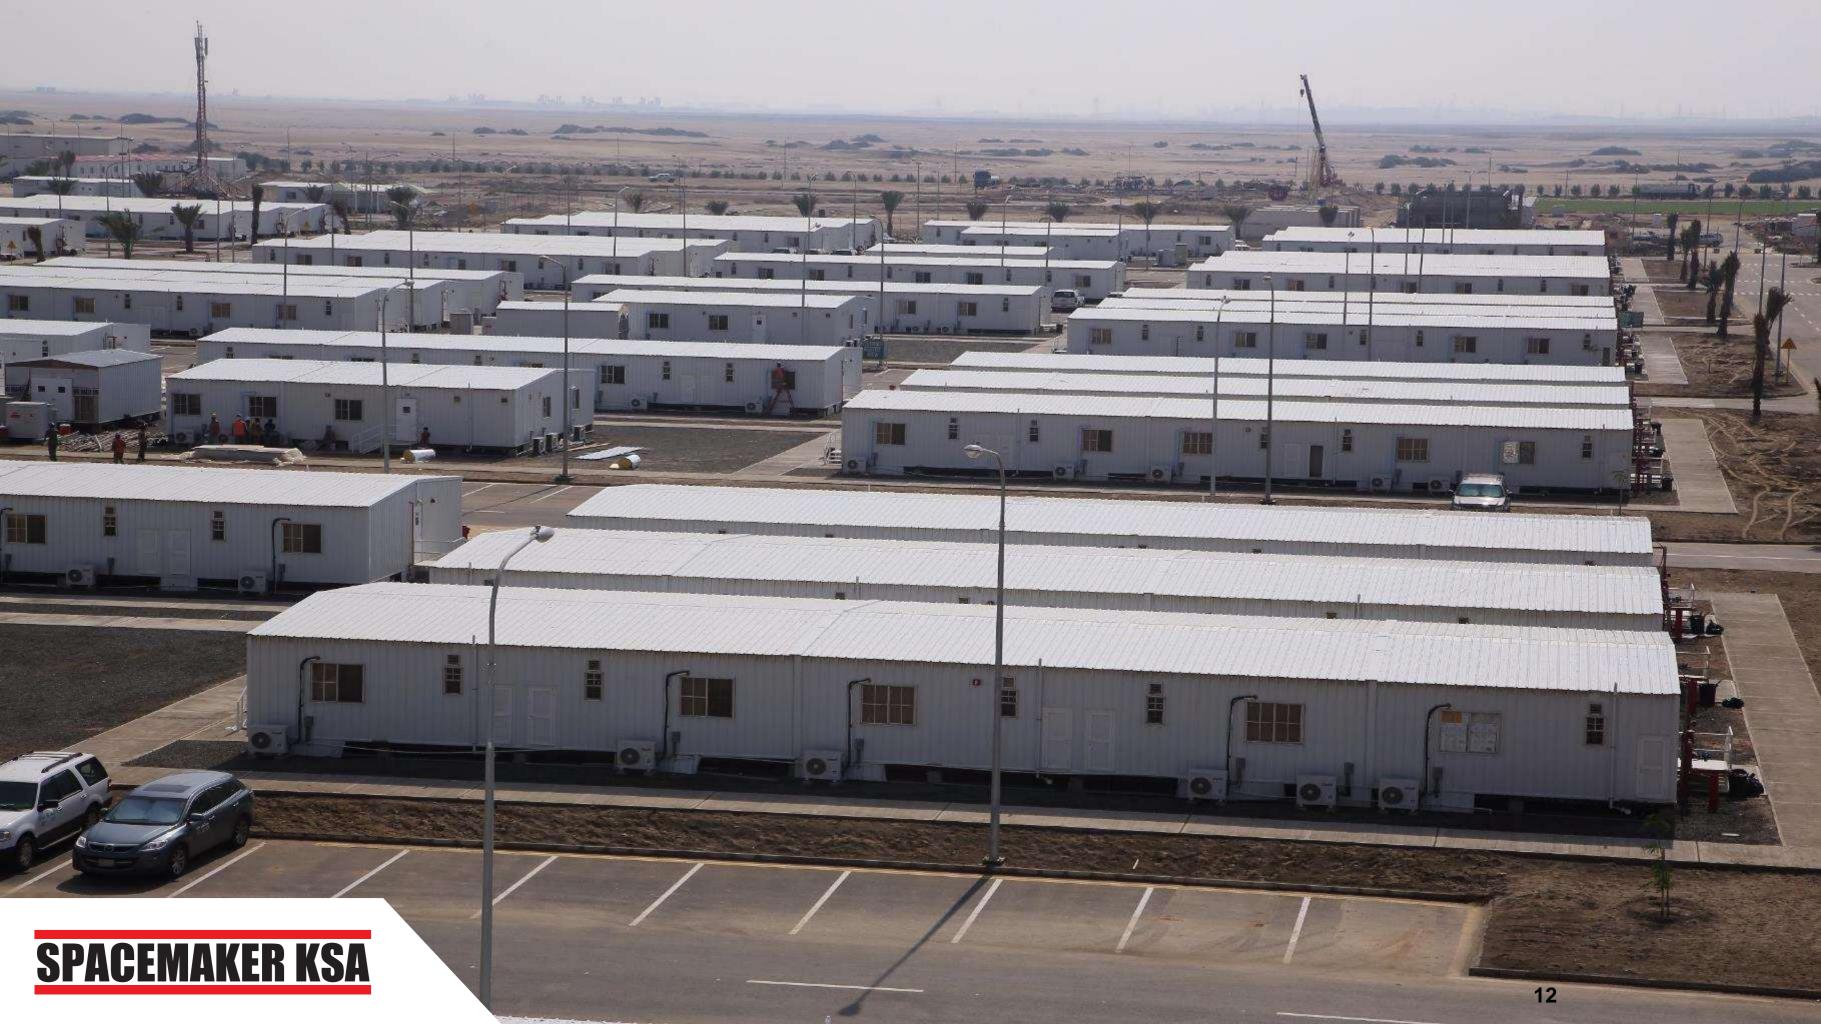

2</sup> house can be completed within 5-7 days

### **Earthquake Resistant**

### **Fire Resistant**

Non-Combustible

### **Sustainable**

Steel is 100% recyclable

### **Economical**









### **OUR FACILITY**



# 20,000 sqm covered space Up to 1000 sqm per day Up to 20 PODs per day

45,000 sqm land







### **PRODUCT RANGE**

- 1. Temporary Modular Buildings
- 2. Permanent Modular Buildings
- **Bathroom / Kitchen PODs** 3.
- Spacepak (Heavy Duty for Oil & Gas Sector) 4.
- 5. **Rental Units**
- 6. Affordable Housing









## **SPACEMAKER KSA**

### **TEMPORARY MODULAR BUILDINGS**

- Residential Camps
- Site Buildings / Offices
- Accommodations
- Schools
- Kitchens
- Clinics / Hospitals
- Laboratories
- Guard Houses



### **TEMPORARY MODULAR BUILDINGS : PREVIOUS PROJECTS**





















### **PERMANENT MODULAR BUILDINGS**

- Up to 25 floors

- •



### • Up to 50% faster construction

### • Up to 20% cost saving over the full project

### Indistinguishable from traditional buildings



### PERMANENT MODULAR BUILDINGS : PREVIOUS PROJECTS

20



















### BATHROOM, KITCHEN & UTILITY PODS



### **Introduction to Bathroom, Kitchen & Utility PODs**

PODs are factory made, turnkey bathroom or kitchen units, fully fitted and plumbed, and ready to use. Using PODs lowers construction costs by reducing construction time, improving quality, and eliminating the bathroom defects list





### What is a POD?

### **SpacemakerKSA's Offering**

Through our partnership with Italy's «Bathsystem» and under our sub-brand «Bathsystem KSA», Spacemaker KSA's PODs are