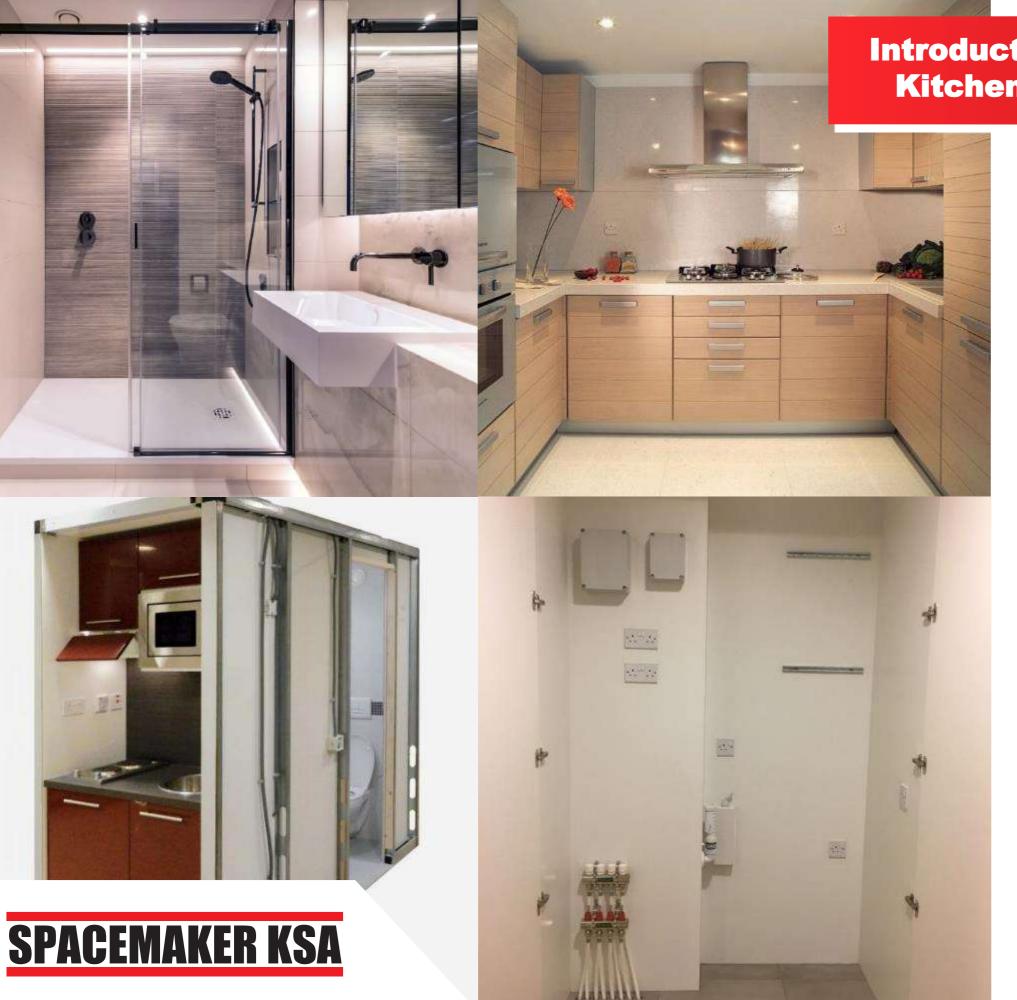

### BATHROOM, KITCHEN & UTILITY PODS

### **Types of PODs**

**Bathroom PODs** are ready made bathroom units

**Combo PODs** are a combination of kitchen & bathroom

Utility PODs are a great way to save on building electrical, & fire alarm rooms

### **POD Designs Previous Projects**

The design of the bathroom pods solution is adaptable to all types of project developments such as residential (low to high level), luxury, business & economy hotels, hostels, student accommodations, hospitals, care homes, clinics, temporary facilities & military housings