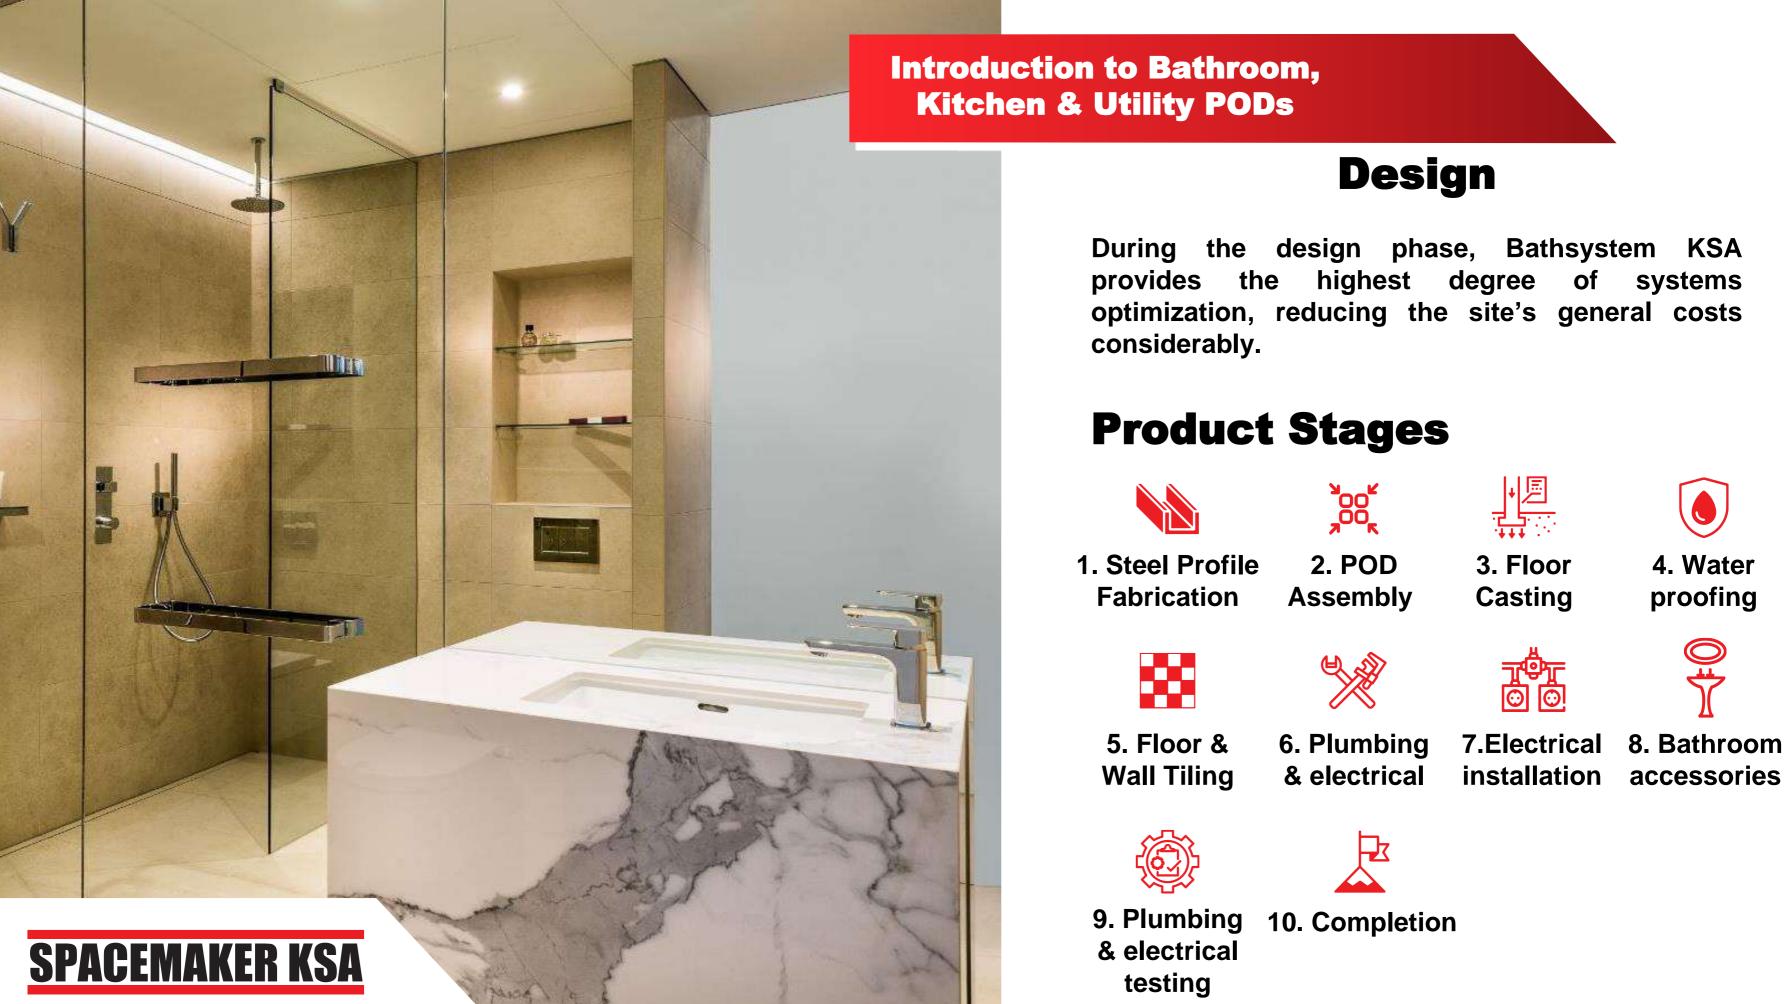

### **Introduction to Bathroom, Kitchen & Utility PODs**

PODs are factory made, turnkey bathroom or kitchen units, fully fitted and plumbed, and ready to use. Using PODs lowers construction costs by reducing construction time, improving quality, and eliminating the bathroom defects list

### **SpacemakerKSA's Offering**

Through our partnership with Italy's «Bathsystem» and under our sub-brand «Bathsystem KSA», Spacemaker KSA's PODs are custom designed according to the individual characteristics of each project

### **Benefits of PODs**

**Production precision** 

Less work & waste

Time, ease, & quality

Saved headaches

Saved Costs

**Introduction to Bathroom**, **Kitchen & Utility PODs** 

The prefabricated modular units receive a thorough cleaning followed by the mounting of a temporary protective door panel with a padlock.

### **Bathsystem KSA Detailed Technical Description**

### **POD Structure**, **Construction & Assembly**

Walls: Lightweight Steel Frame

**Ceiling: Lightweight Steel Panel** 

**Base: Cement Board or Concrete** 

Waterproofing

Tiling, Adhesive & Grout

**Internal Finishes** 