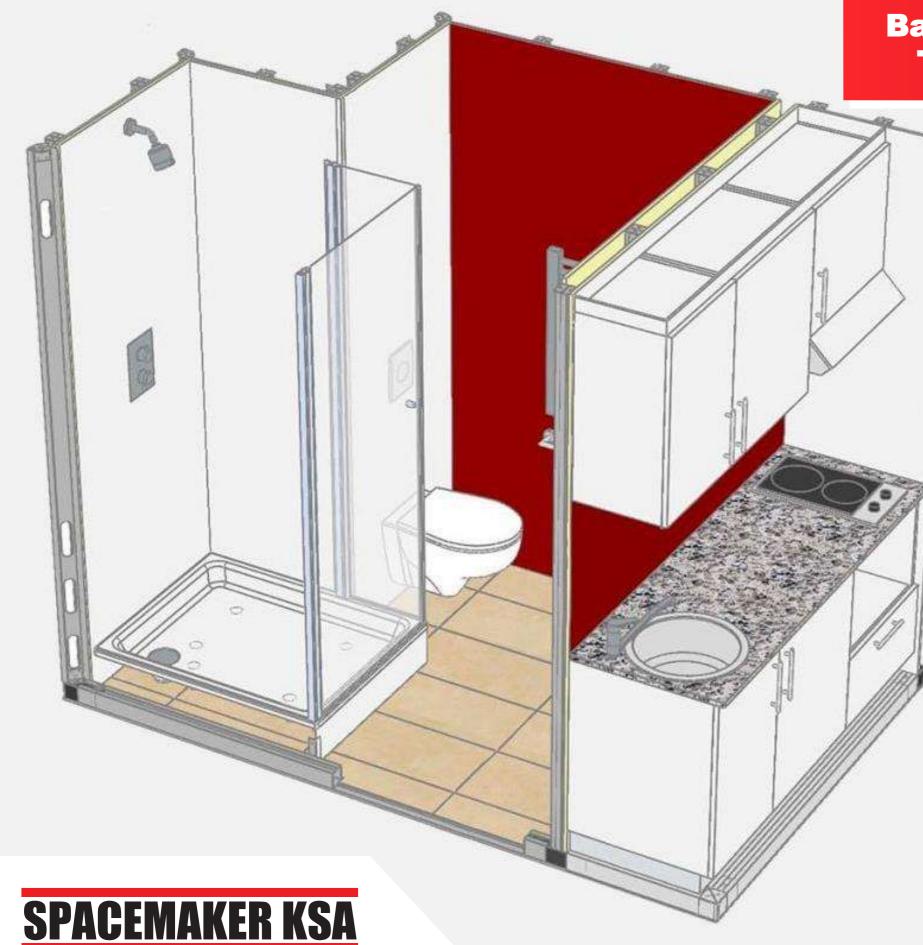

### BATHROOM, KITCHEN & UTILITY PODS

### **Introduction to Bathroom, Kitchen & Utility PODs**

PODs are factory made, turnkey bathroom or kitchen units, fully fitted and plumbed, and ready to use. Using PODs lowers construction costs by reducing construction time, improving quality, and eliminating the bathroom defects list

### What is a POD?

### **POD Structure**, **Construction & Assembly**

Walls: Lightweight Steel Frame

**Ceiling: Lightweight Steel Panel** 

**Base: Cement Board or Concrete** 

Waterproofing

Tiling, Adhesive & Grout

**Internal Finishes** 