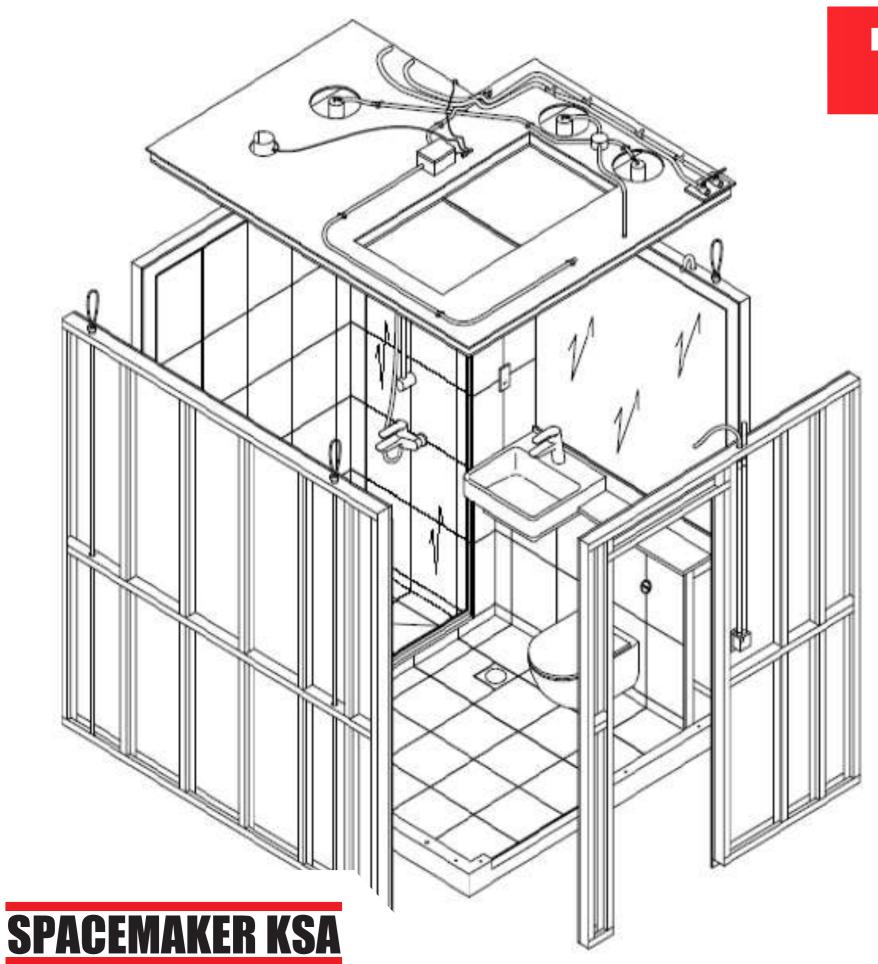

### **Bathsystem KSA Detailed Technical Description**

### **POD Structure**, **Construction & Assembly**

Walls: Lightweight Steel Frame

**Ceiling: Lightweight Steel Panel** 

**Base: Cement Board or Concrete** 

Waterproofing

Tiling, Adhesive & Grout

**Internal Finishes** 