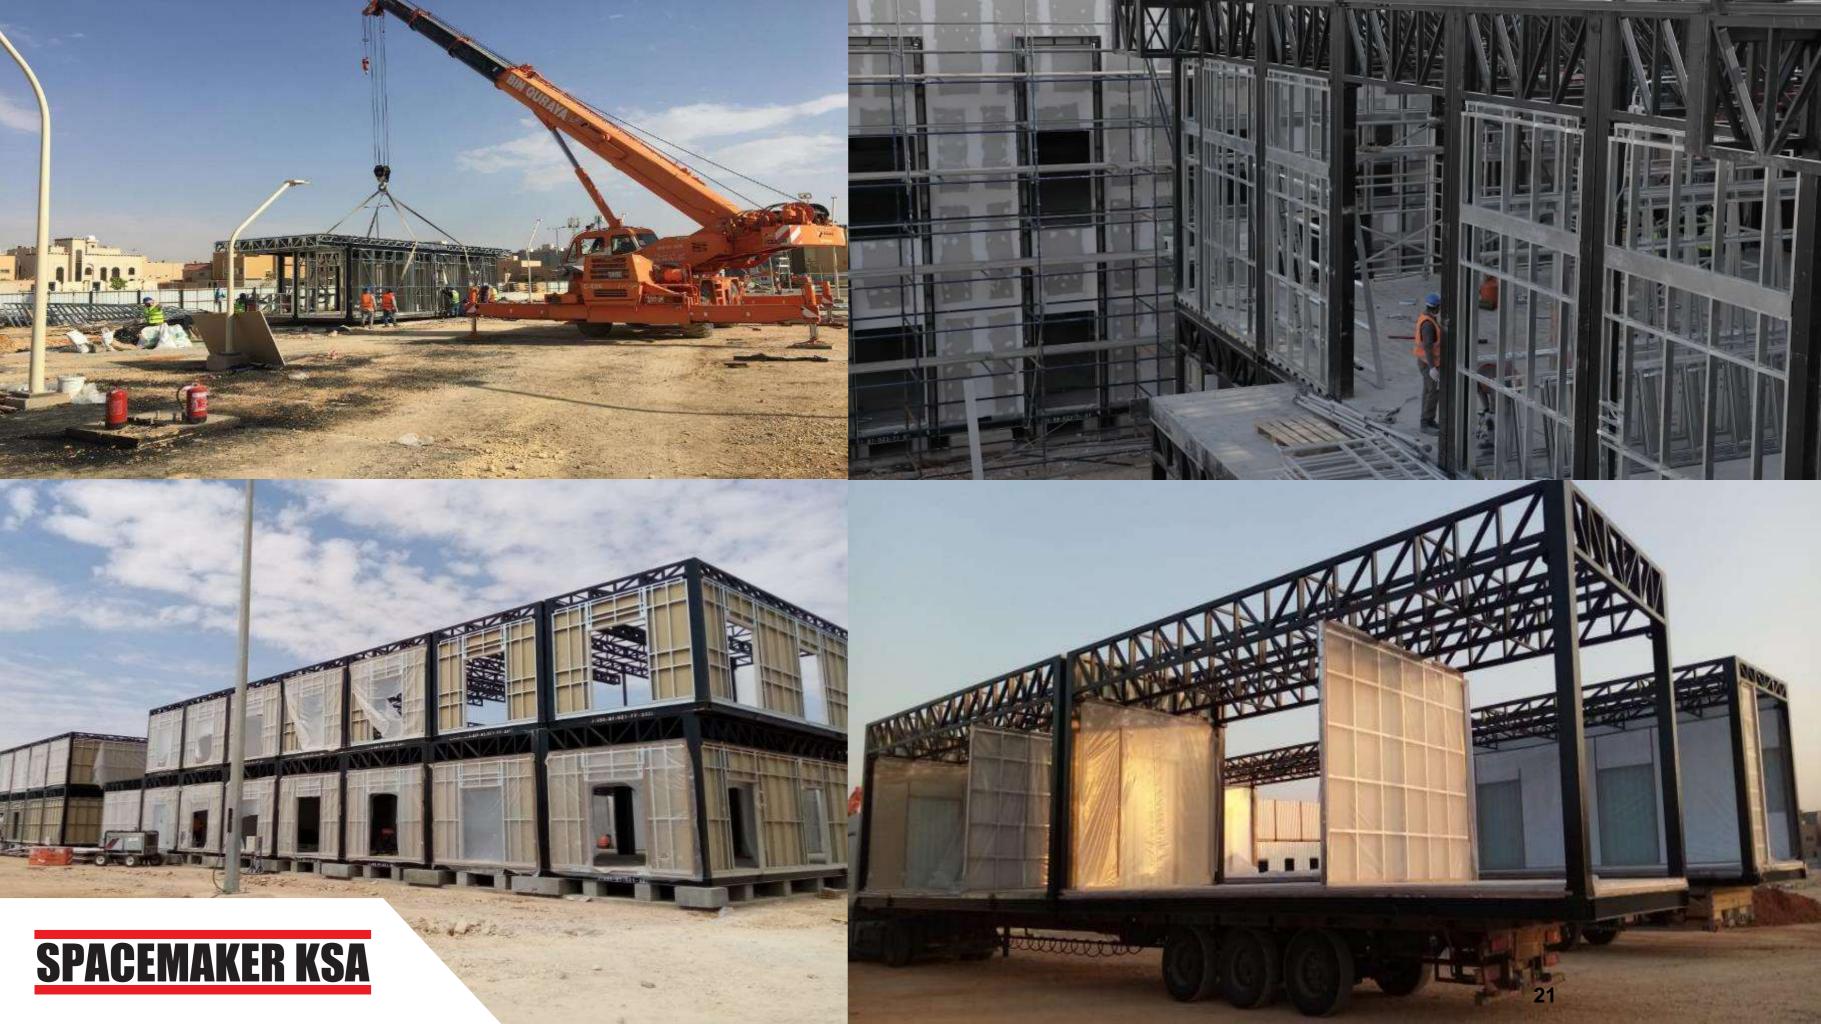

### **PERMANENT MODULAR BUILDINGS**

- Up to 25 floors

- •

### PERMANENT MODULAR BUILDINGS : PREVIOUS PROJECTS

20