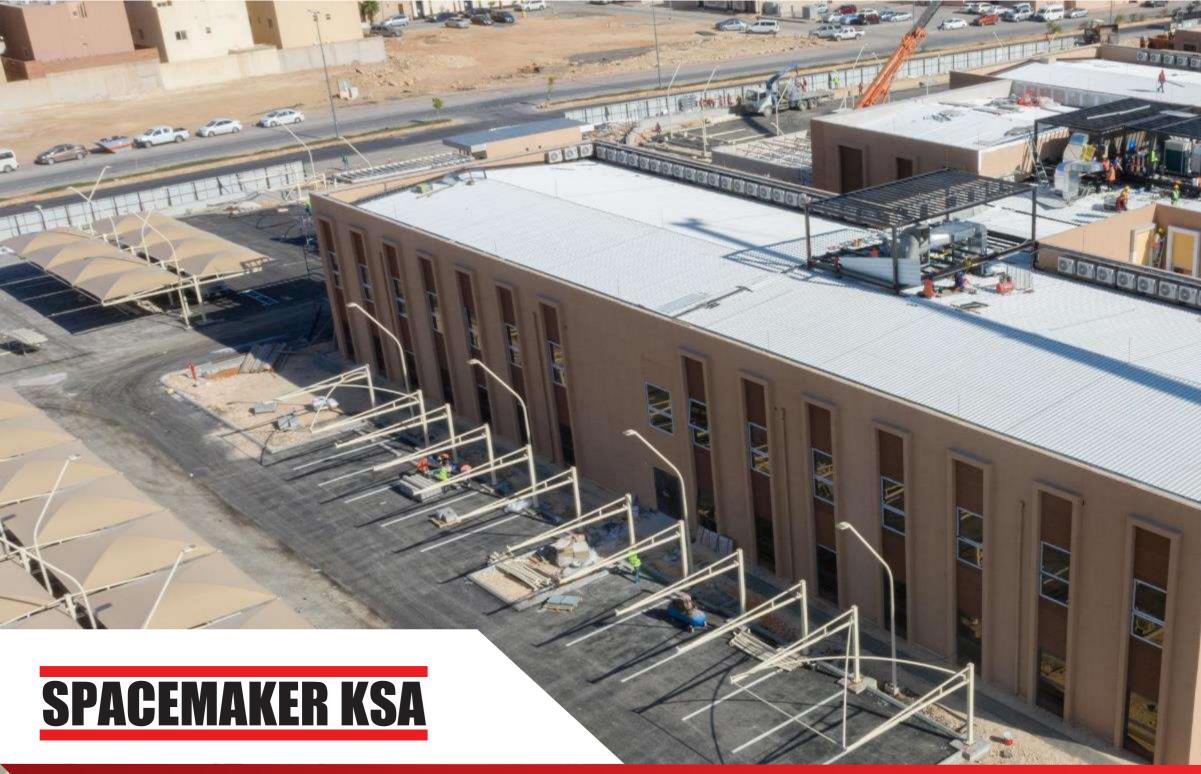

### **PERMANENT MODULAR BUILDINGS**

- Up to 25 floors

- •

### PERMANENT MODULAR BUILDINGS : PREVIOUS PROJECTS

20