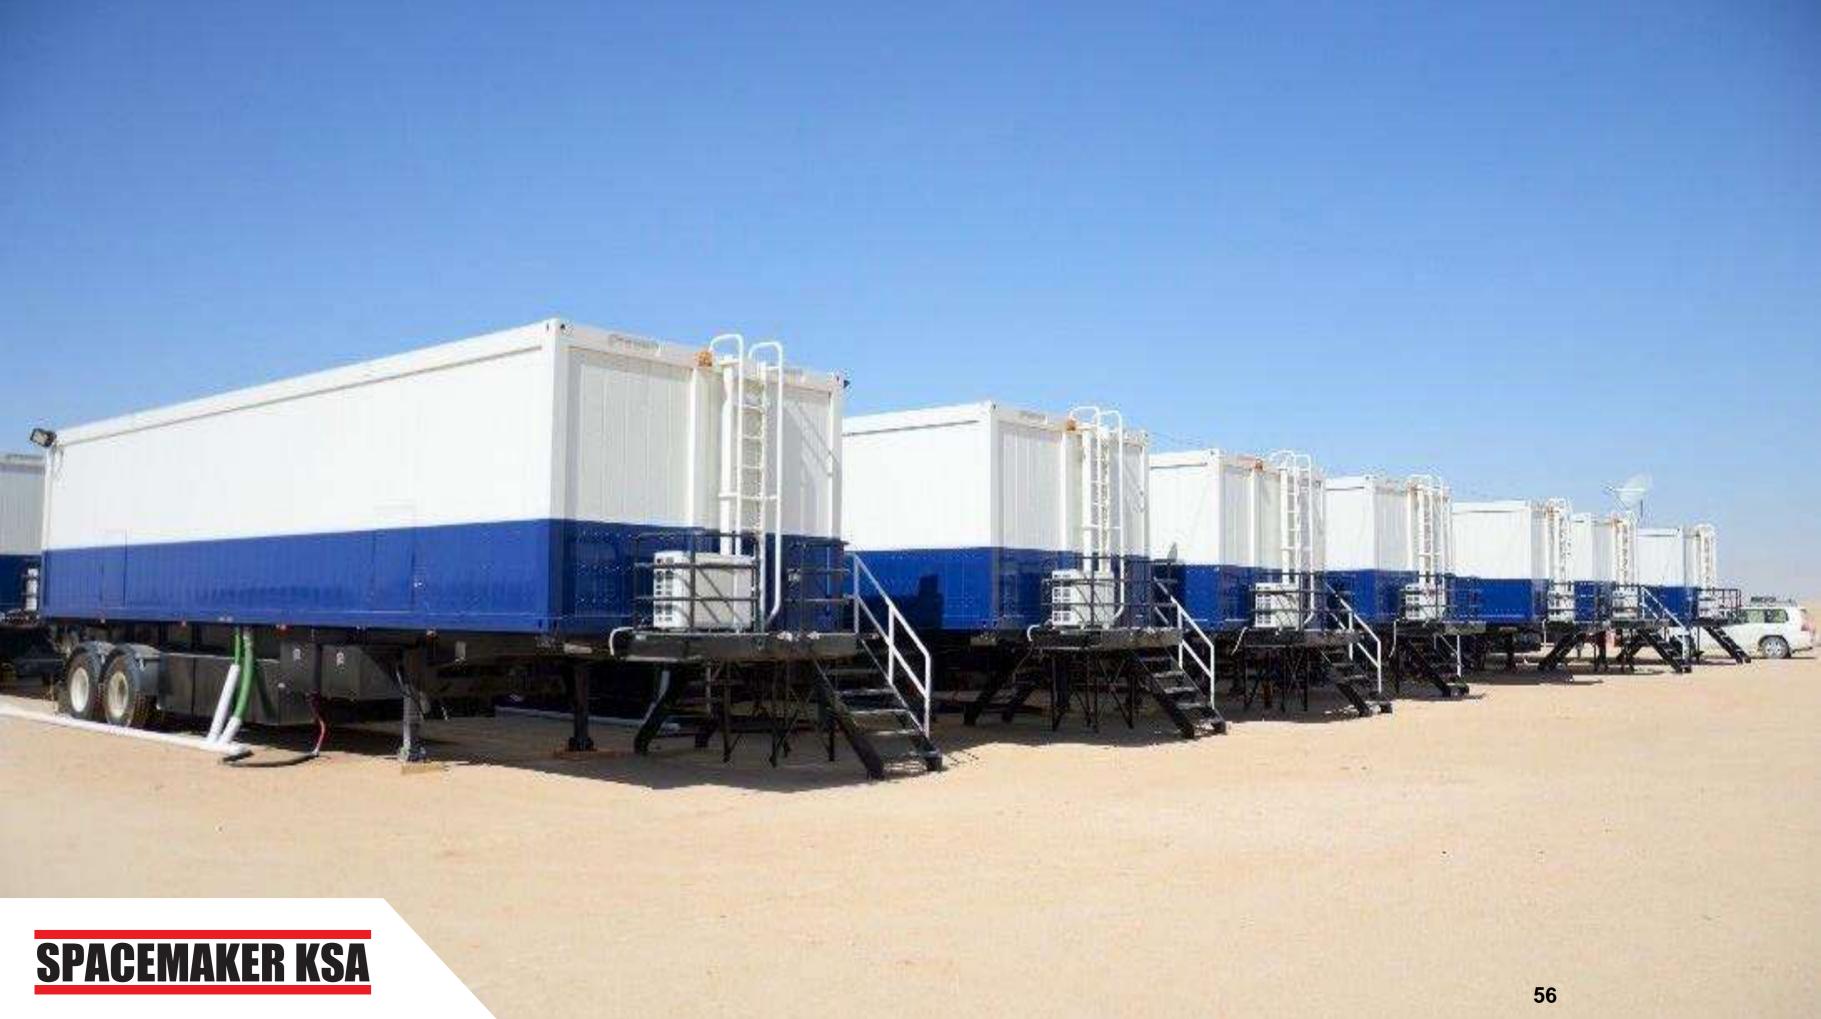

**Oil & Gas Units** 

# Spacepak

I NG

#### **SPACEPAK**

# Modified Container Units Mobile Oil Drilling Rig Units

For Office, Living, Clinics, Kitchens, Laboratories, Laundry, Gym, Etc.

Designed for heavy duty use, frequent movement and harsh environments