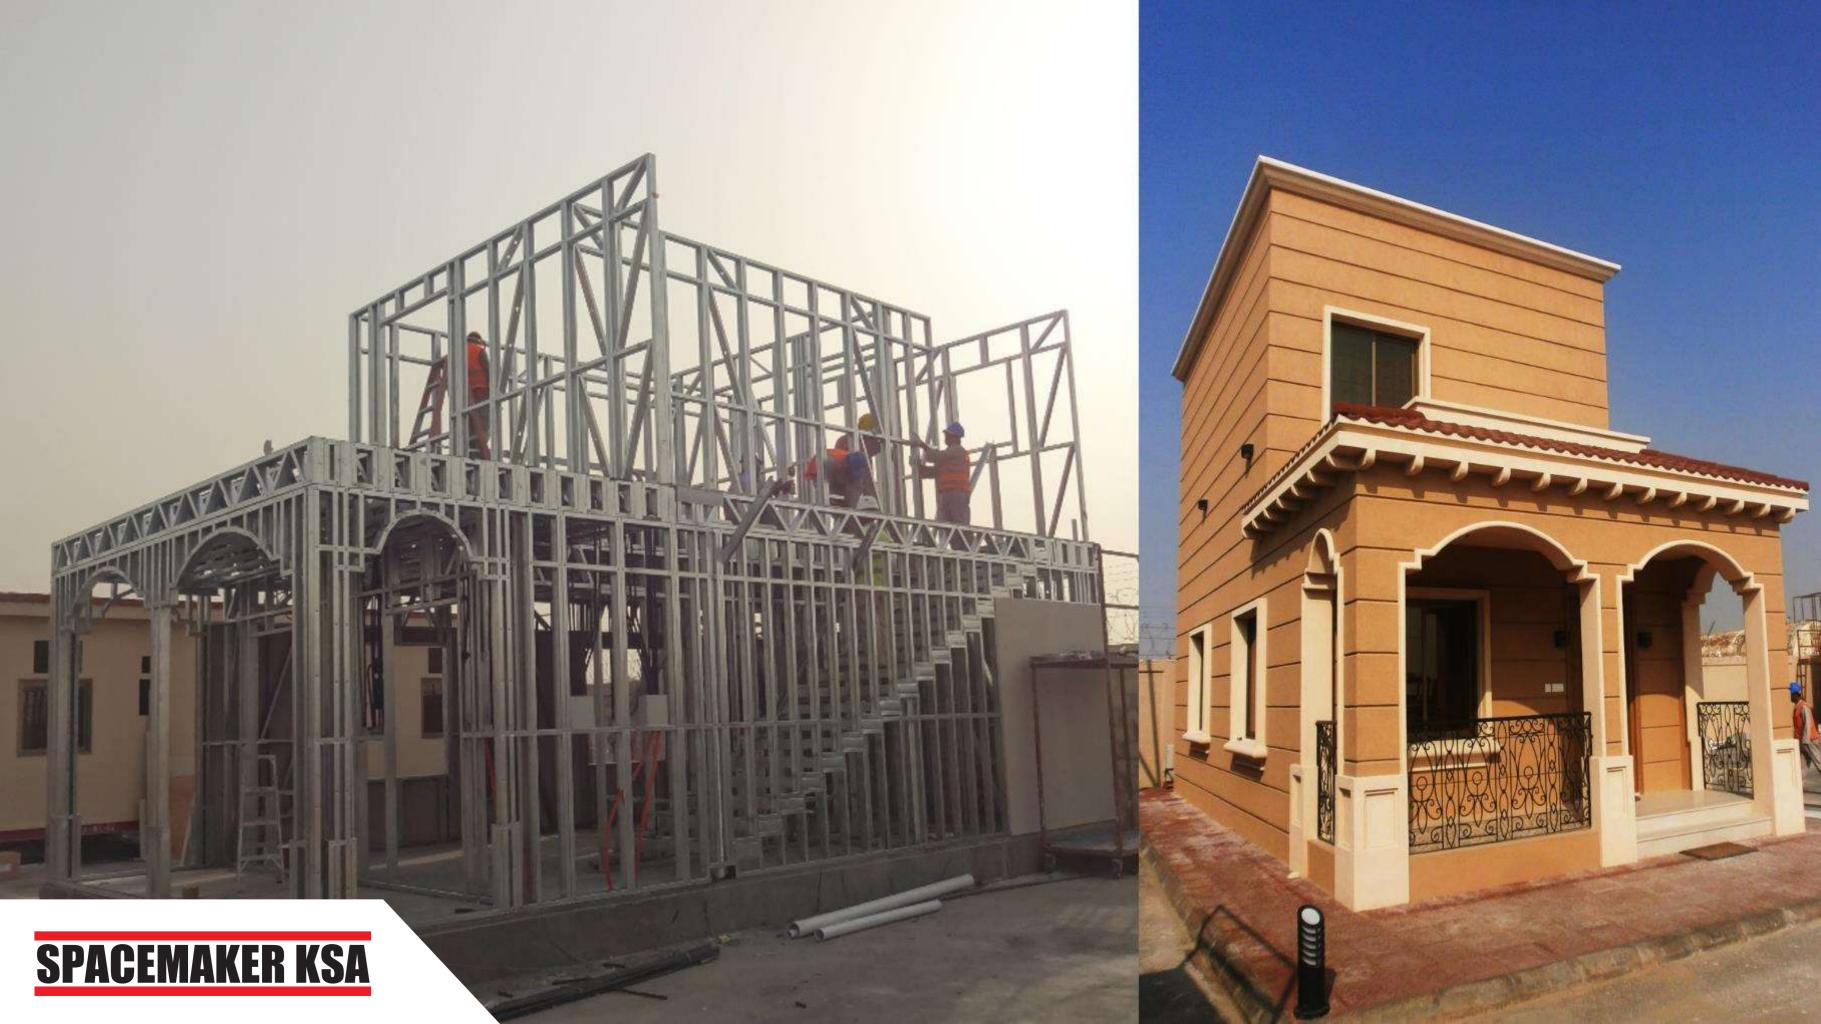

### **WHY STEEL ?**

Steel has higher strength, ductility and lower weight than concrete structures

material

200 m<sup>2</sup> house can be completed within 5-7 days

### **TEMPORARY MODULAR BUILDINGS**

- Residential Camps
- Site Buildings / Offices
- Accommodations
- Schools
- Kitchens
- Clinics / Hospitals
- Laboratories
- Guard Houses