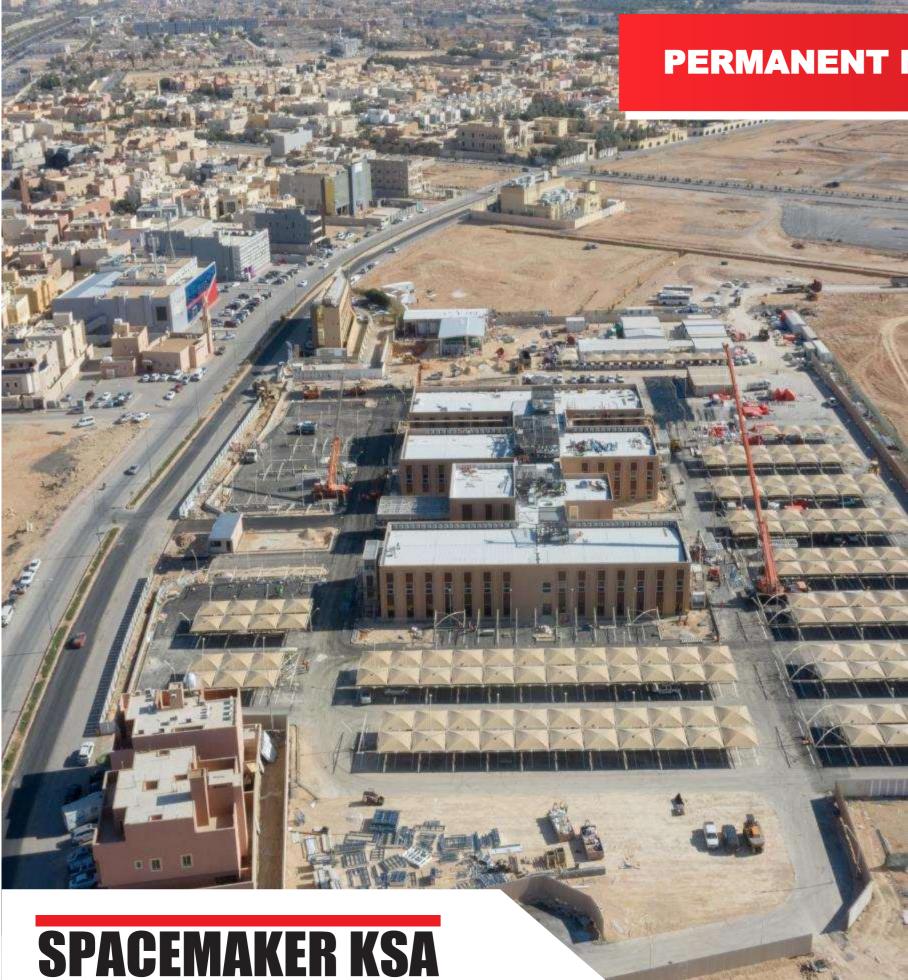

### **TEMPORARY MODULAR BUILDINGS : PREVIOUS PROJECTS**

### **PERMANENT MODULAR BUILDINGS**

- Up to 25 floors

- •

### PERMANENT MODULAR BUILDINGS : PREVIOUS PROJECTS

20