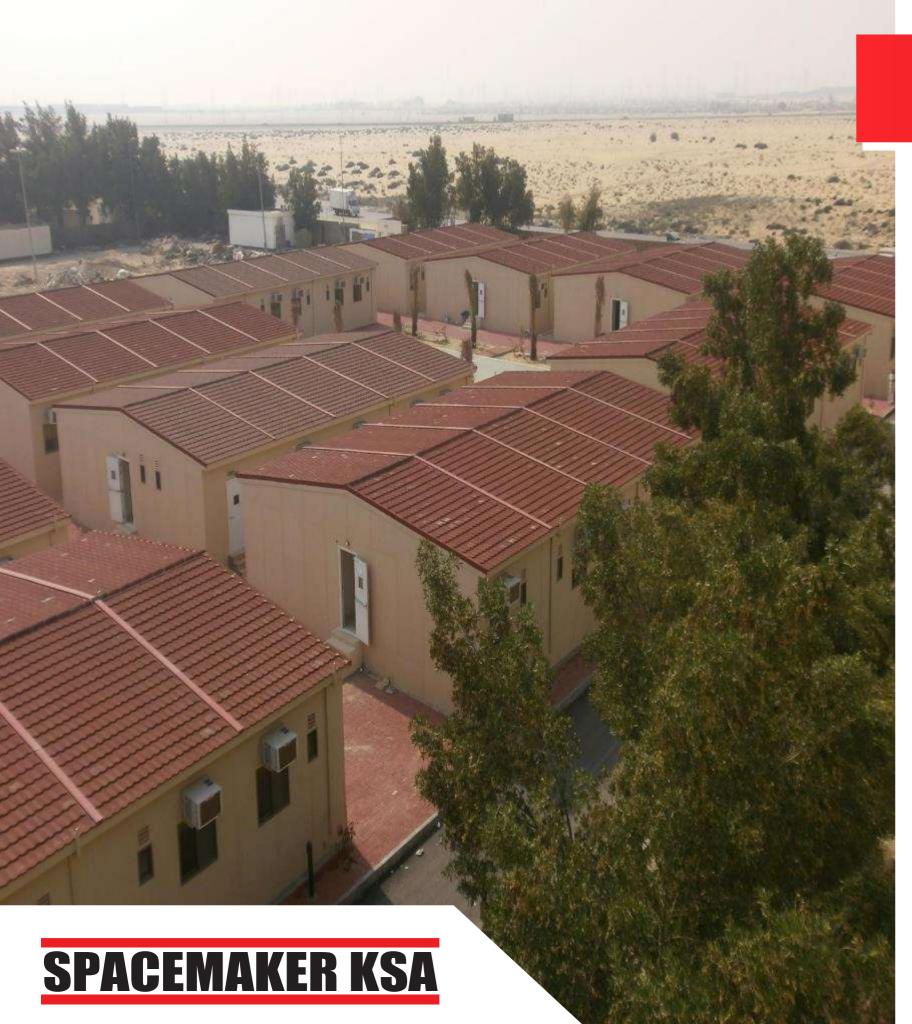

### **PERMANENT MODULAR BUILDINGS**

- Up to 25 floors

- •

### • Up to 50% faster construction

### • Up to 20% cost saving over the full project

### Indistinguishable from traditional buildings

### PERMANENT MODULAR BUILDINGS : PREVIOUS PROJECTS

20