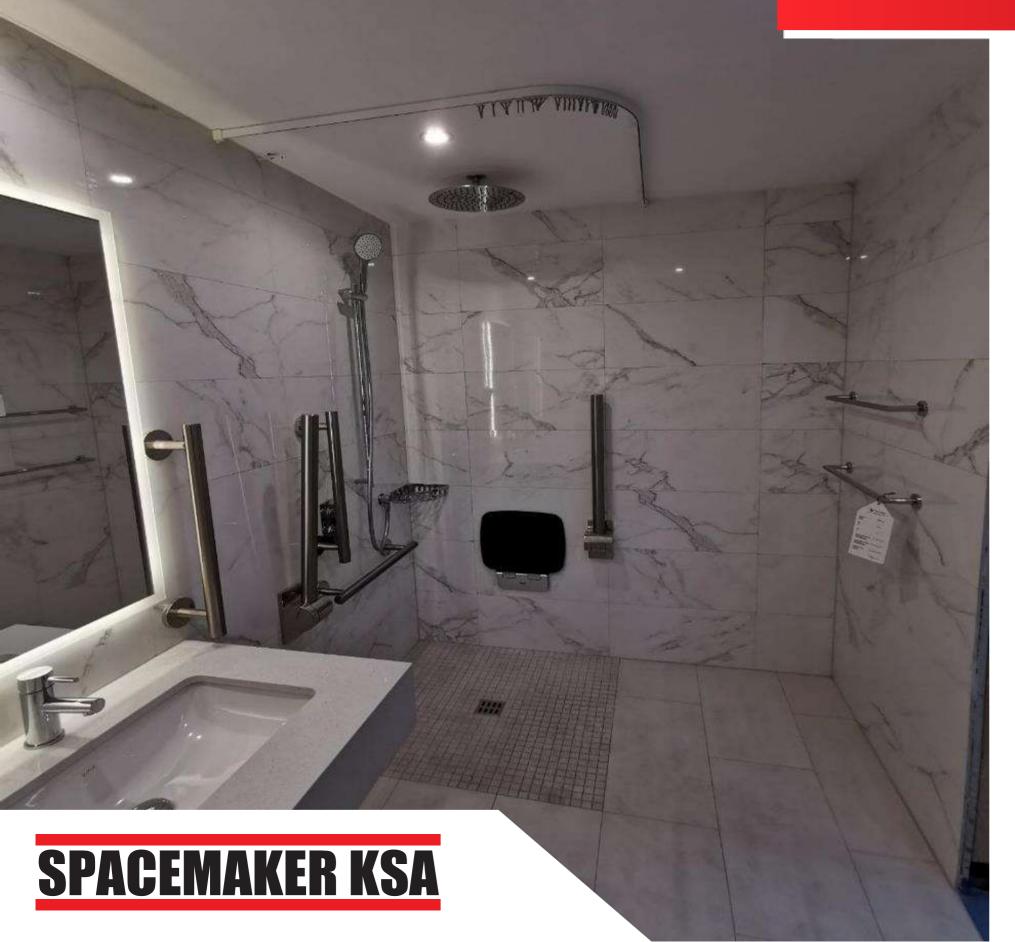

### BATHROOM, KITCHEN & UTILITY PODS

### **Introduction to Bathroom, Kitchen & Utility PODs**

PODs are factory made, turnkey bathroom or kitchen units, fully fitted and plumbed, and ready to use. Using PODs lowers construction costs by reducing construction time, improving quality, and eliminating the bathroom defects list

### What is a POD?

### **SpacemakerKSA's Offering**

Through our partnership with Italy's «Bathsystem» and under our sub-brand «Bathsystem KSA», Spacemaker KSA's PODs are custom designed according to the individual characteristics of each project