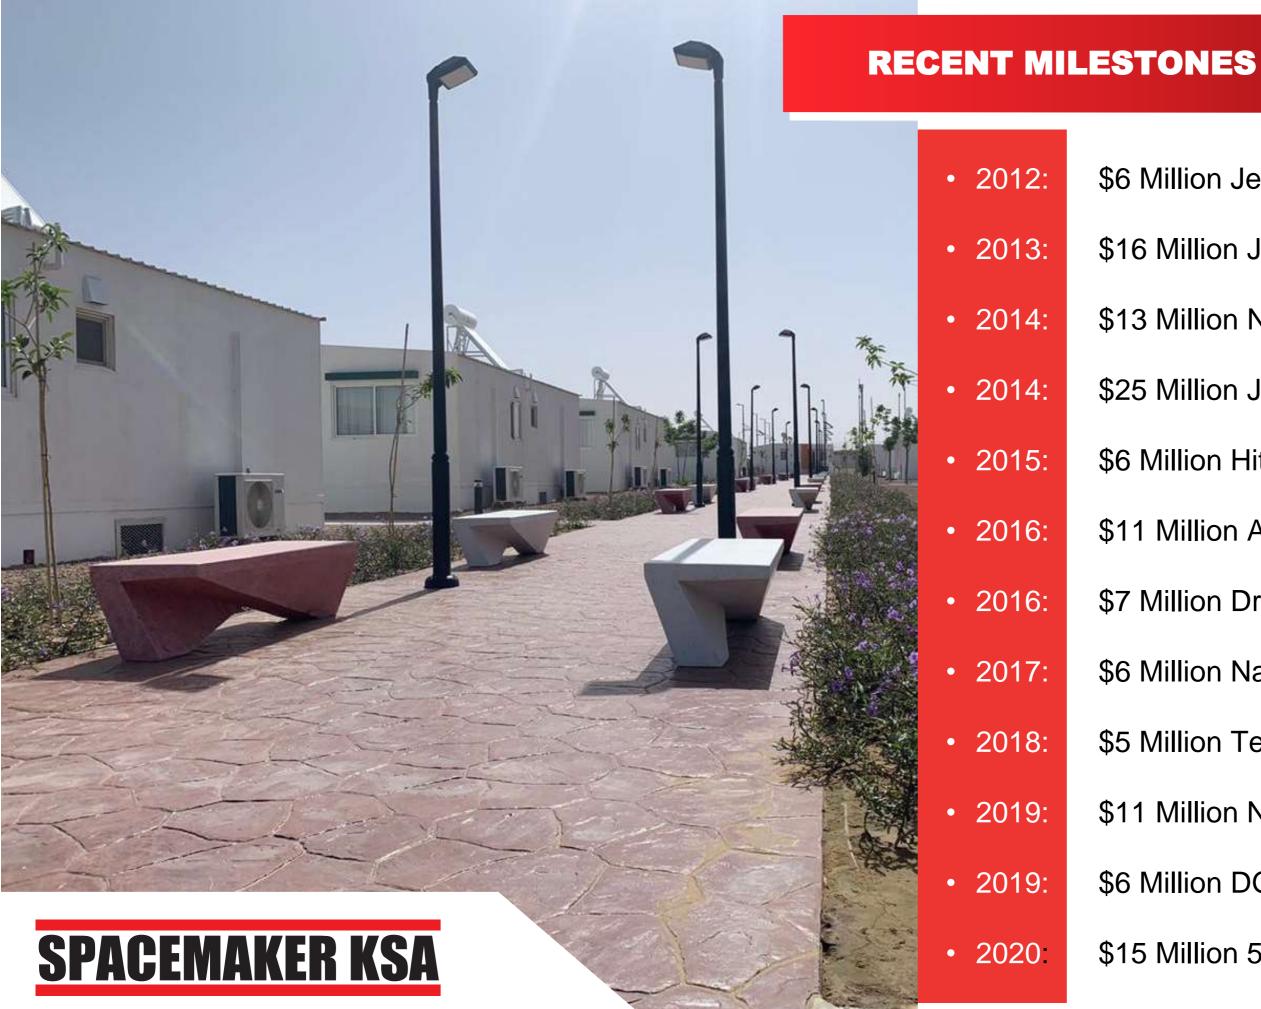

- \$6 Million Jeddah Dam
- \$16 Million Jubail Nesma Camp
- \$13 Million Namariq Camp Awarded
- \$25 Million Jizan Aramco Camp
- \$6 Million Hitachi Camp
- \$11 Million AGC Camp
- **\$7 Million Drilling Rig Camp**
- \$6 Million Nasser Al Hajri Camp
- \$5 Million Technicas Reunidas Site Office & Camp
- \$11 Million NEOM Main Camp
- \$6 Million DGDA Office in Riyah
- \$15 Million 5000Man Camp, Red Sea Camp